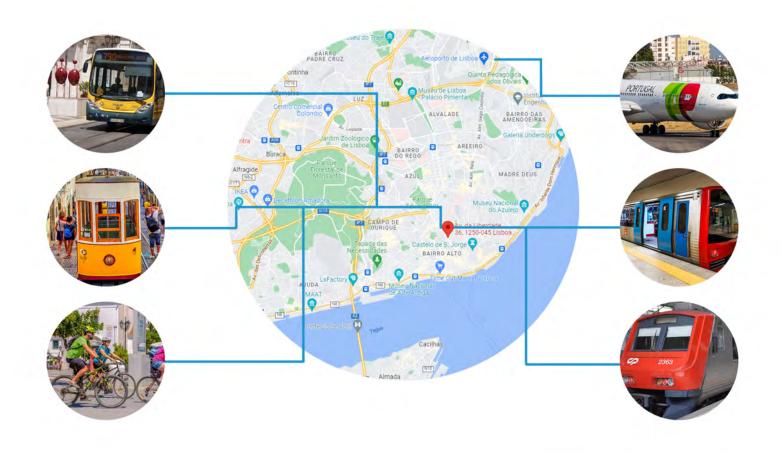

ASE**

Modern Scandinavian-style office with elevated desks, ergonomic chairs and private lockers - Located in the heart of Lisbon!







Avenida Liberdade 36, Piso 7, 1250-147 Lisboa, Portugal

Working environment that exemplifies we care about the people/employees. Space and air to foster creativity and better thinking. Adjustable workstations to maximize working comfort.

#### **FEATURES & AMENITIES**

- · Air-conditioned offices with wired & wireless network connection.
- Secured offices, all tenants are provided with personalized access cards.
- Board Room Rental
- Rooftop Rental For Events

### **Pricing**

Open Office from €250 per seat



#### Want to see the office?







+351 967759394 owork@inscale.net inscale.net/coworking-space-lisbon

## **Located in the heart of Lisbon**