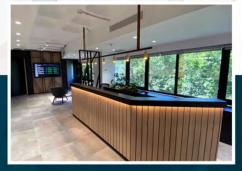

# **COWORKING SPACE FOR LEASE**

Modern Scandinavian-style office with elevated desks, ergonomic chairs and private lockers - Located in the heart of Lisbon!

Avenida Liberdade 36, Piso 7, 1250-147 Lisboa, Portugal

Working environment that exemplifies we care about the people/employees. Space and air to foster creativity and better thinking. Adjustable workstations to maximize working comfort.